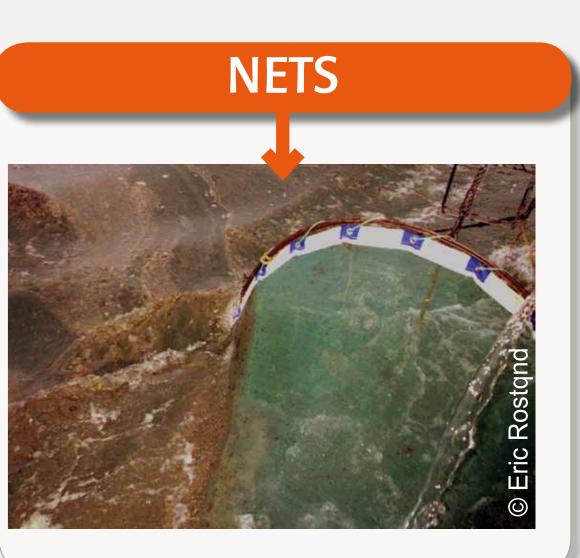

## MAIN RESPONSE TOOLS

Many varied tools used by fishermen can prove to be very efficient in response actions, whether they are manual or mechanical, specific to the daily activities of professionals or adapted to spill response operations.