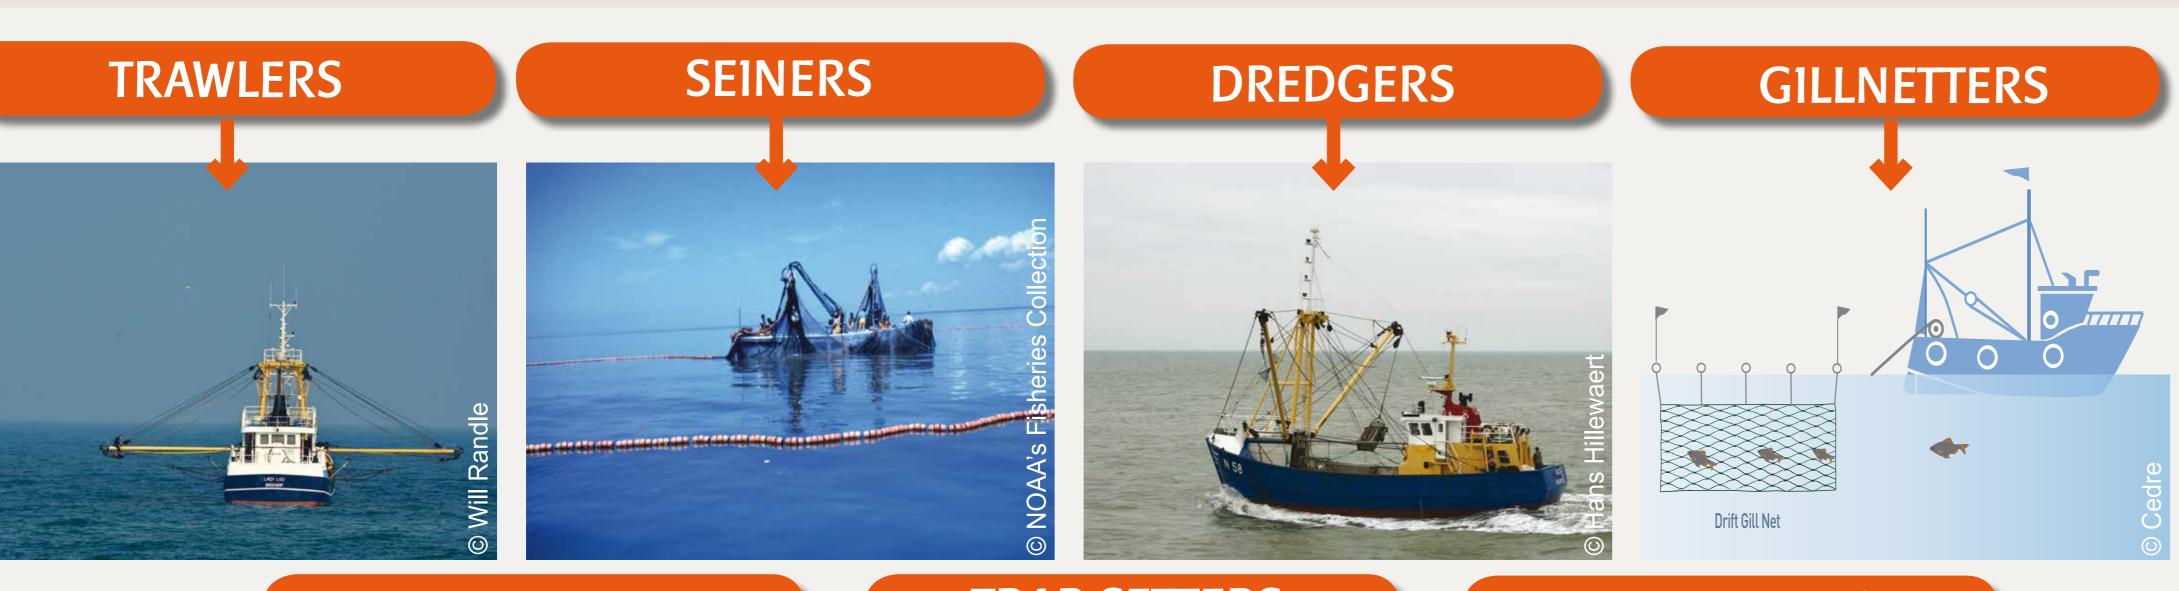

## SMALL FISHING VESSELS

|                              |              | SURVEYING<br>SAMPLING | DYNAMIC<br>RECOVERY | STATIC<br>RECOVERY | STATIC<br>RECOVERY | MECHANICAL<br>RECOVERY | PROTECTION<br>OF THE<br>SHORELINE | WASTE<br>STORAGE<br>AND<br>TRANSPORT | LOGISTICAL<br>SUPPORT | WILDLIFE<br>SURVEY<br>AND<br>RESCUE |
|------------------------------|--------------|-----------------------|---------------------|--------------------|--------------------|------------------------|-----------------------------------|--------------------------------------|-----------------------|-------------------------------------|
| TYPE OF<br>FISHING<br>VESSEL | TRAWLERS     |                       | (2)                 |                    | (3)                |                        | (2)                               | (2)                                  | (2)                   |                                     |
|                              | SEINERS      |                       |                     |                    |                    |                        |                                   |                                      |                       |                                     |
|                              | DREDGERS     |                       |                     |                    |                    |                        |                                   |                                      |                       |                                     |
|                              | GILLNETTERS  |                       |                     | (=)                |                    |                        |                                   |                                      |                       |                                     |
|                              | LIFT NETTERS |                       |                     |                    |                    |                        |                                   |                                      |                       |                                     |
|                              | TRAP SETTERS |                       |                     |                    |                    |                        |                                   |                                      |                       |                                     |
|                              | HANDLINERS   |                       |                     |                    |                    |                        |                                   |                                      |                       |                                     |

U Vessel ideal for the purpose U Vessel suitable for the purpose U Vessel not recommended for the purpose

The administrations in charge of maritime or fishing affairs professional use, listing the precise characteristics of each ciations, keep up-to-date inventories of vessels declared for when trying to identify means to respond to a pollution event.

and/or local and regional representatives of fishermen asso- one and in particular their class. Such list proves to be useful