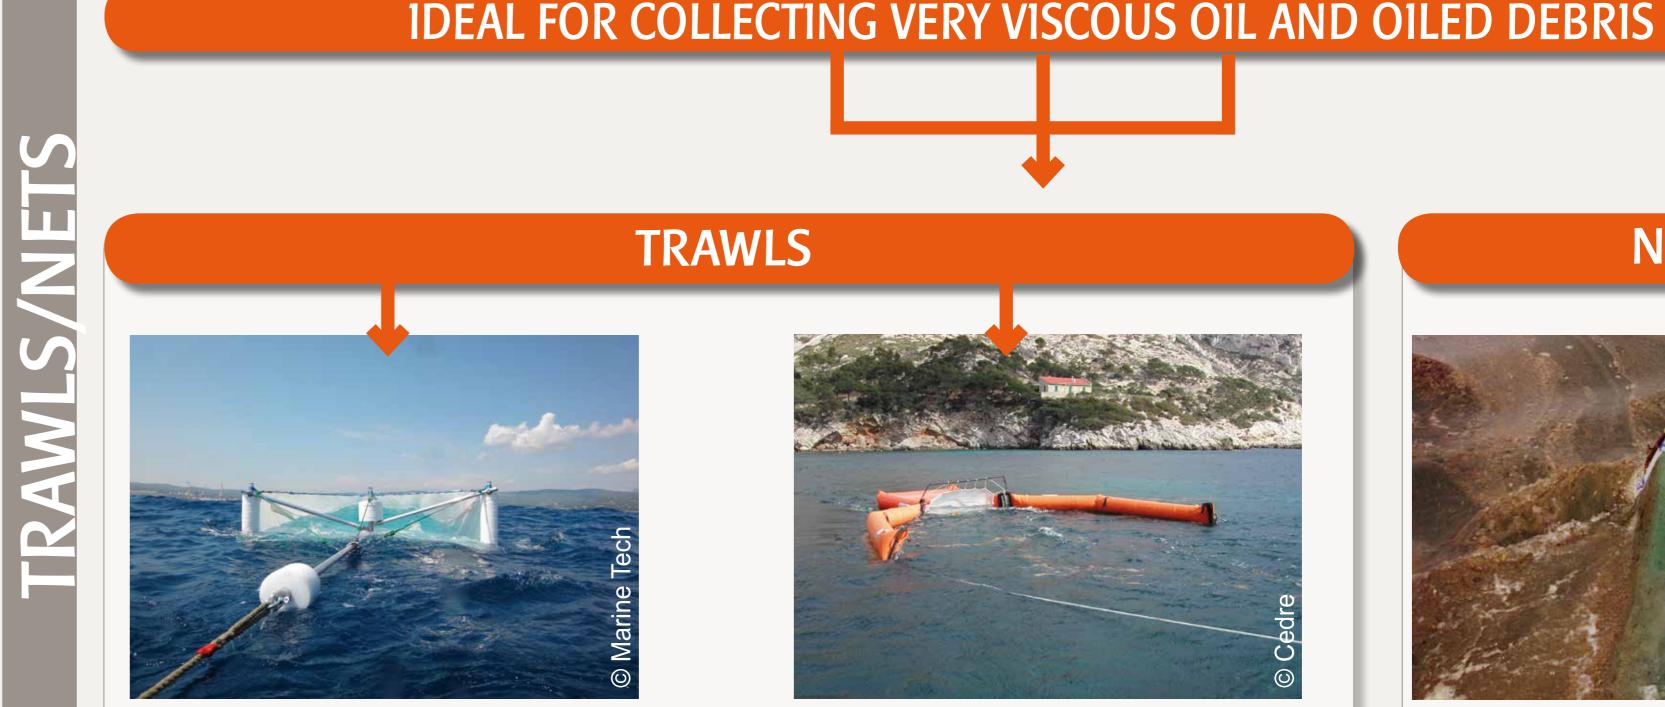

## MAIN RESPONSE TOOLS

Many varied tools used by fishermen can prove to be very efficient in response actions, whether they are manual or mechanical, specific to the daily activities of professionals or adapted to spill response operations.