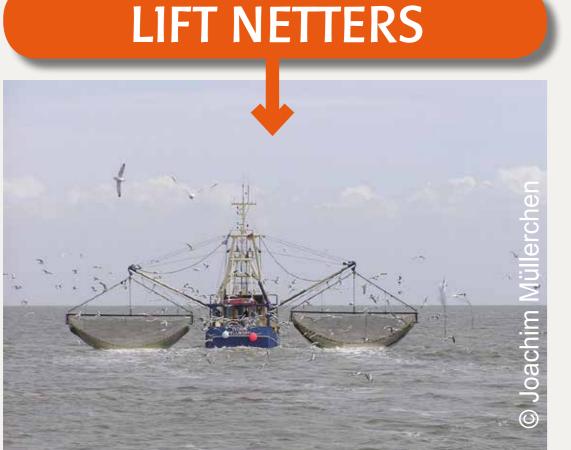

## SMALL FISHING VESSELS

|                              |              | SURVEYING<br>SAMPLING | DYNAMIC<br>RECOVERY | STATIC<br>RECOVERY | STATIC<br>RECOVERY | MECHANICAL<br>RECOVERY | PROTECTION<br>OF THE<br>SHORELINE | WASTE<br>STORAGE<br>AND<br>TRANSPORT | LOGISTICAL<br>SUPPORT | WILDLIFE<br>SURVEY<br>AND<br>RESCUE |
|------------------------------|--------------|-----------------------|---------------------|--------------------|--------------------|------------------------|-----------------------------------|--------------------------------------|-----------------------|-------------------------------------|
| TYPE OF<br>FISHING<br>VESSEL | TRAWLERS     |                       | (2)                 |                    | (3)                |                        | (2)                               | (2)                                  | (2)                   |                                     |
|                              | SEINERS      |                       |                     |                    |                    |                        |                                   |                                      |                       |                                     |
|                              | DREDGERS     |                       |                     |                    |                    |                        |                                   |                                      |                       |                                     |
|                              | GILLNETTERS  |                       |                     | (=)                |                    |                        |                                   |                                      |                       |                                     |
|                              | LIFT NETTERS |                       |                     |                    |                    |                        |                                   |                                      |                       |                                     |
|                              | TRAP SETTERS |                       |                     |                    |                    |                        |                                   |                                      |                       |                                     |
|                              | HANDLINERS   |                       |                     |                    |                    |                        |                                   |                                      |                       |                                     |

U Vessel ideal for the purpose U Vessel suitable for the purpose U Vessel not recommended for the purpose

The administrations in charge of maritime or fishing affairs professional use, listing the precise characteristics of each ciations, keep up-to-date inventories of vessels declared for when trying to identify means to respond to a pollution event.

and/or local and regional representatives of fishermen asso- one and in particular their class. Such list proves to be useful