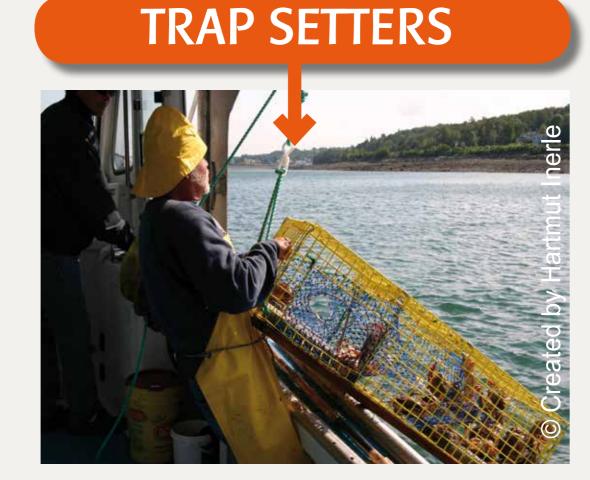

## SMALL FISHING VESSELS

|                              |              | SURVEYING<br>SAMPLING | DYNAMIC<br>RECOVERY | STATIC<br>RECOVERY | STATIC<br>RECOVERY | MECHANICAL<br>RECOVERY | PROTECTION<br>OF THE<br>SHORELINE | WASTE<br>STORAGE<br>AND<br>TRANSPORT | LOGISTICAL<br>SUPPORT | WILDLIFE<br>SURVEY<br>AND<br>RESCUE |
|------------------------------|--------------|-----------------------|---------------------|--------------------|--------------------|------------------------|-----------------------------------|--------------------------------------|-----------------------|-------------------------------------|
| TYPE OF<br>FISHING<br>VESSEL | TRAWLERS     |                       | (2)                 |                    | (3)                |                        | (2)                               | (2)                                  | (2)                   |                                     |
|                              | SEINERS      |                       |                     |                    |                    |                        |                                   |                                      |                       |                                     |
|                              | DREDGERS     |                       |                     |                    |                    |                        |                                   |                                      |                       |                                     |
|                              | GILLNETTERS  |                       |                     | (=)                |                    |                        |                                   |                                      |                       |                                     |
|                              | LIFT NETTERS |                       |                     |                    |                    |                        |                                   |                                      |                       |                                     |
|                              | TRAP SETTERS |                       |                     |                    |                    |                        |                                   |                                      |                       |                                     |
|                              | HANDLINERS   |                       |                     |                    |                    |                        |                                   |                                      |                       |                                     |

U Vessel ideal for the purpose U Vessel suitable for the purpose U Vessel not recommended for the purpose

The administrations in charge of maritime or fishing affairs professional use, listing the precise characteristics of each ciations, keep up-to-date inventories of vessels declared for when trying to identify means to respond to a pollution event.

and/or local and regional representatives of fishermen asso- one and in particular their class. Such list proves to be useful