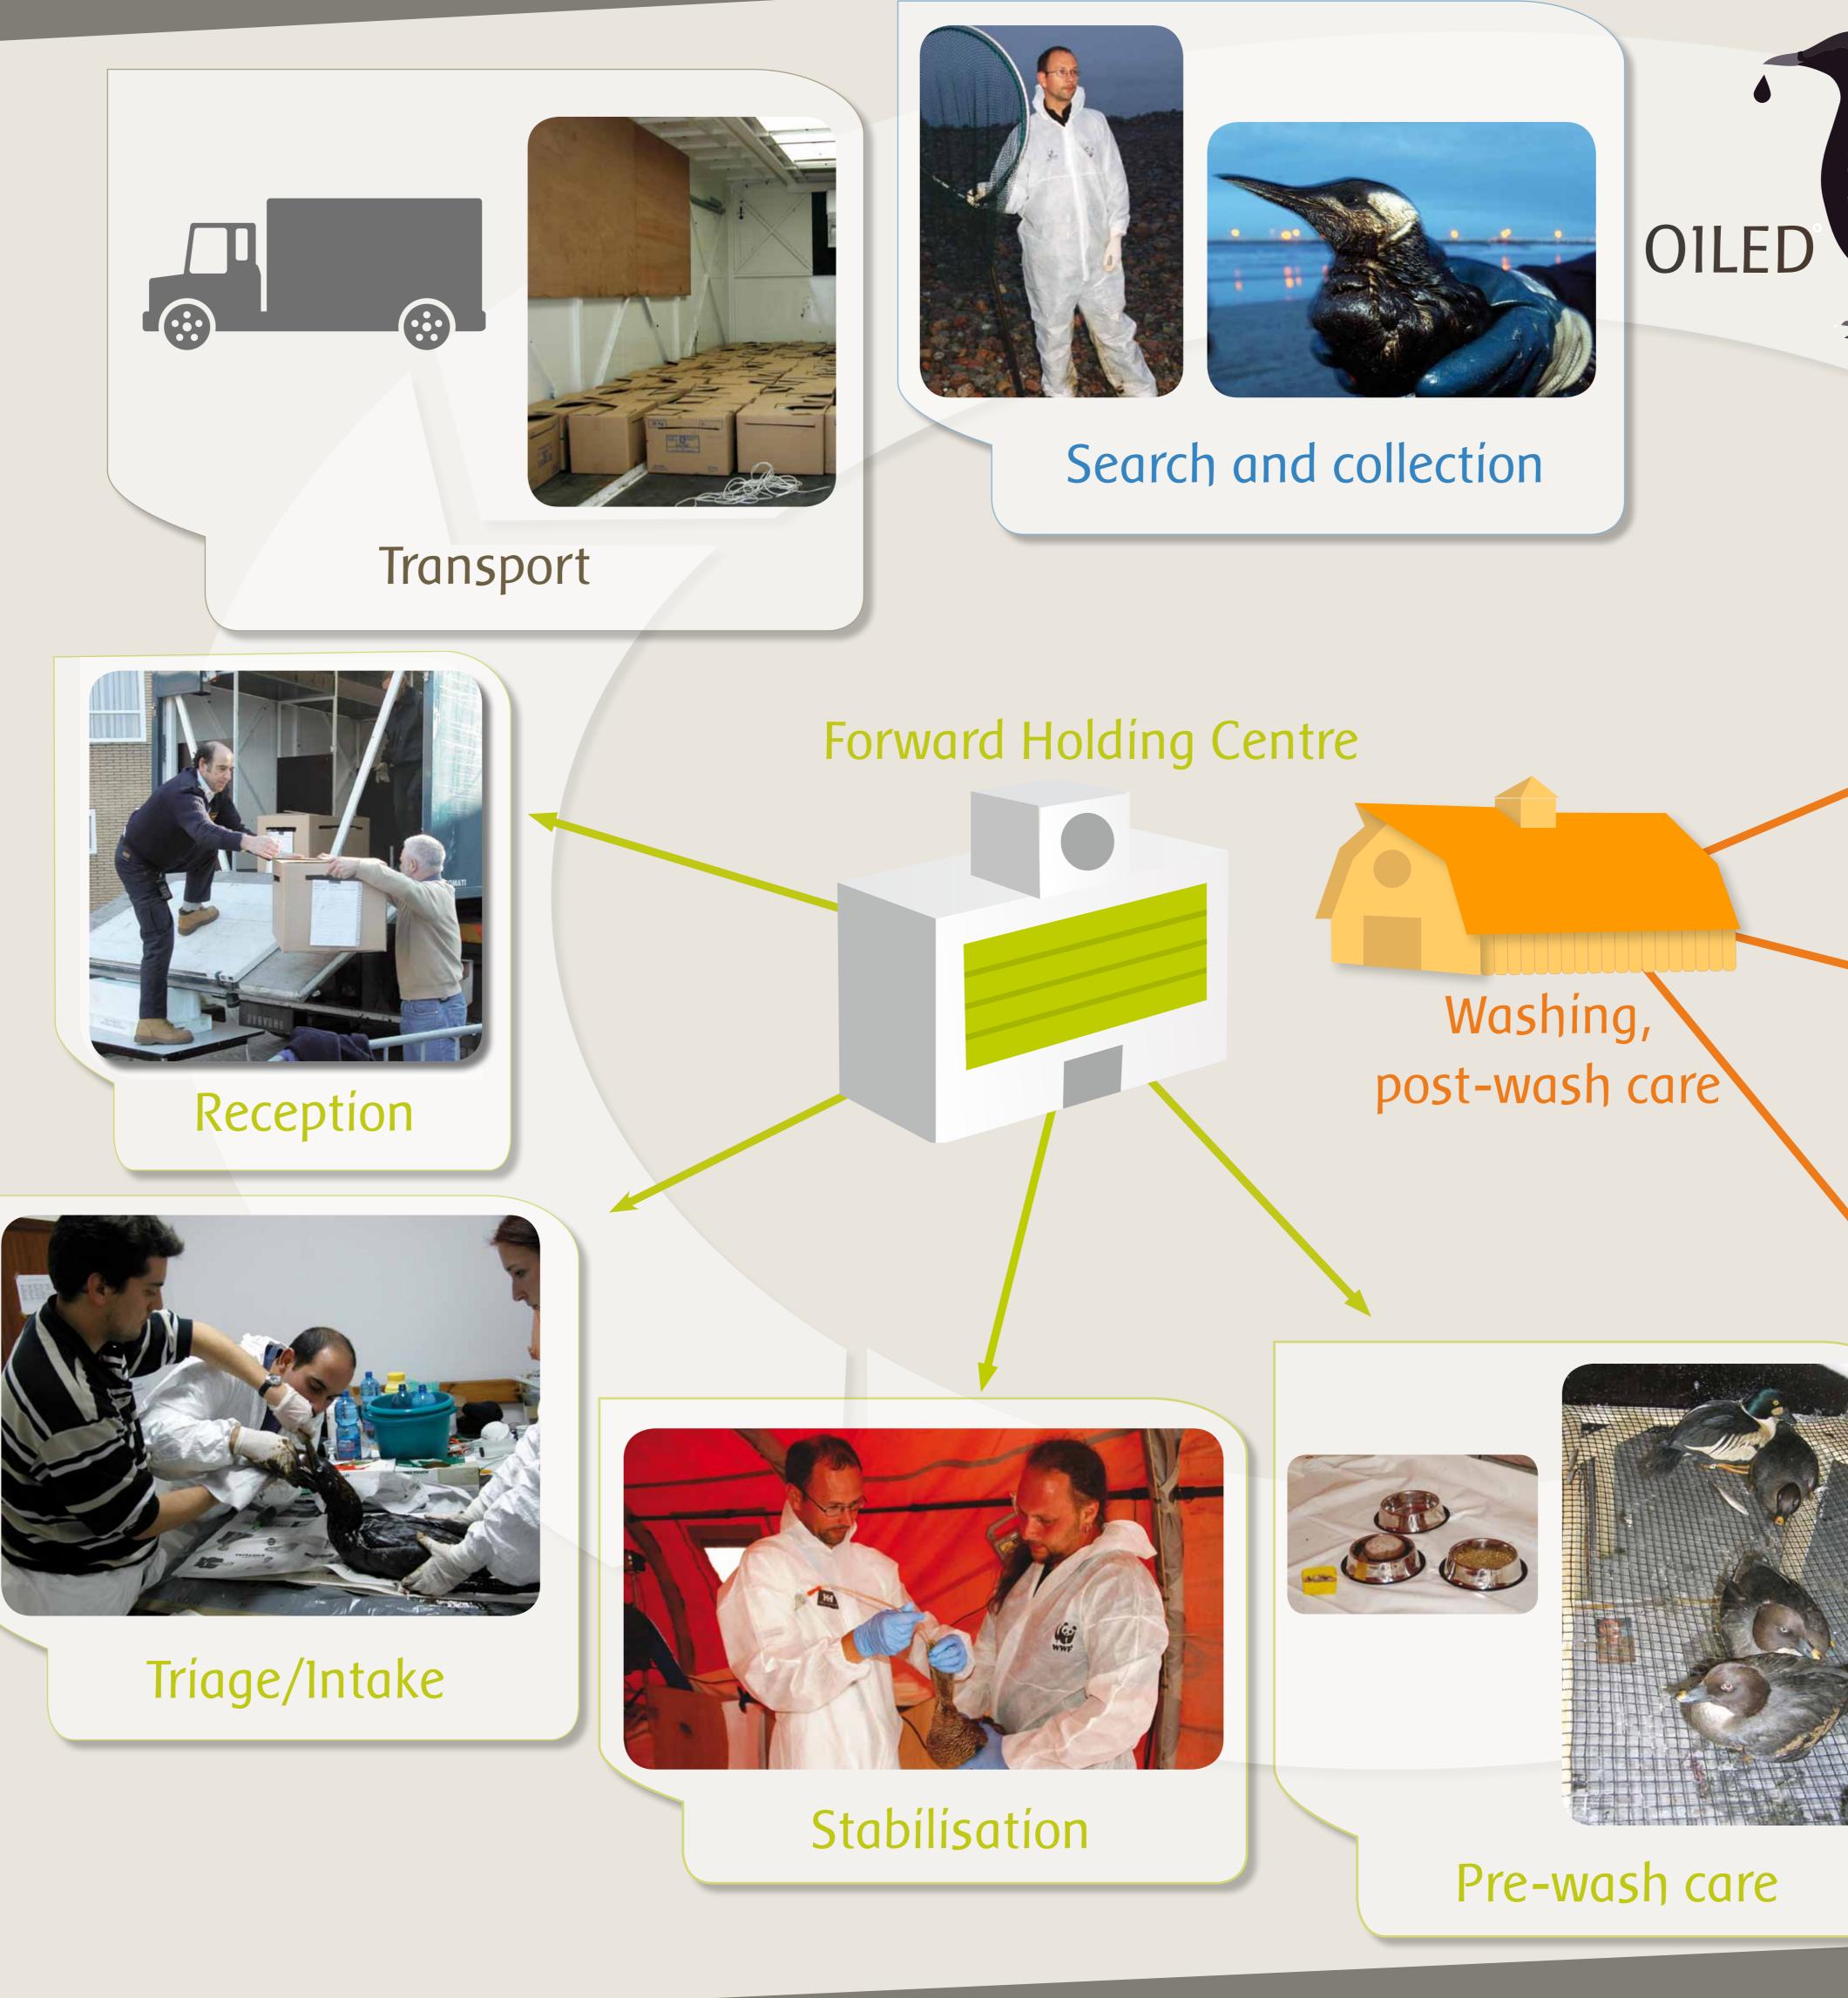

## **OVERVIEW**

In an oiled wildlife response animals are captured from an oiled environment and transported to a specialized facility where they receive appropriate care, are cleaned and rehabilitated. From there they can be released into a clean environment. If done well, animals will regain their chances for long term survival.