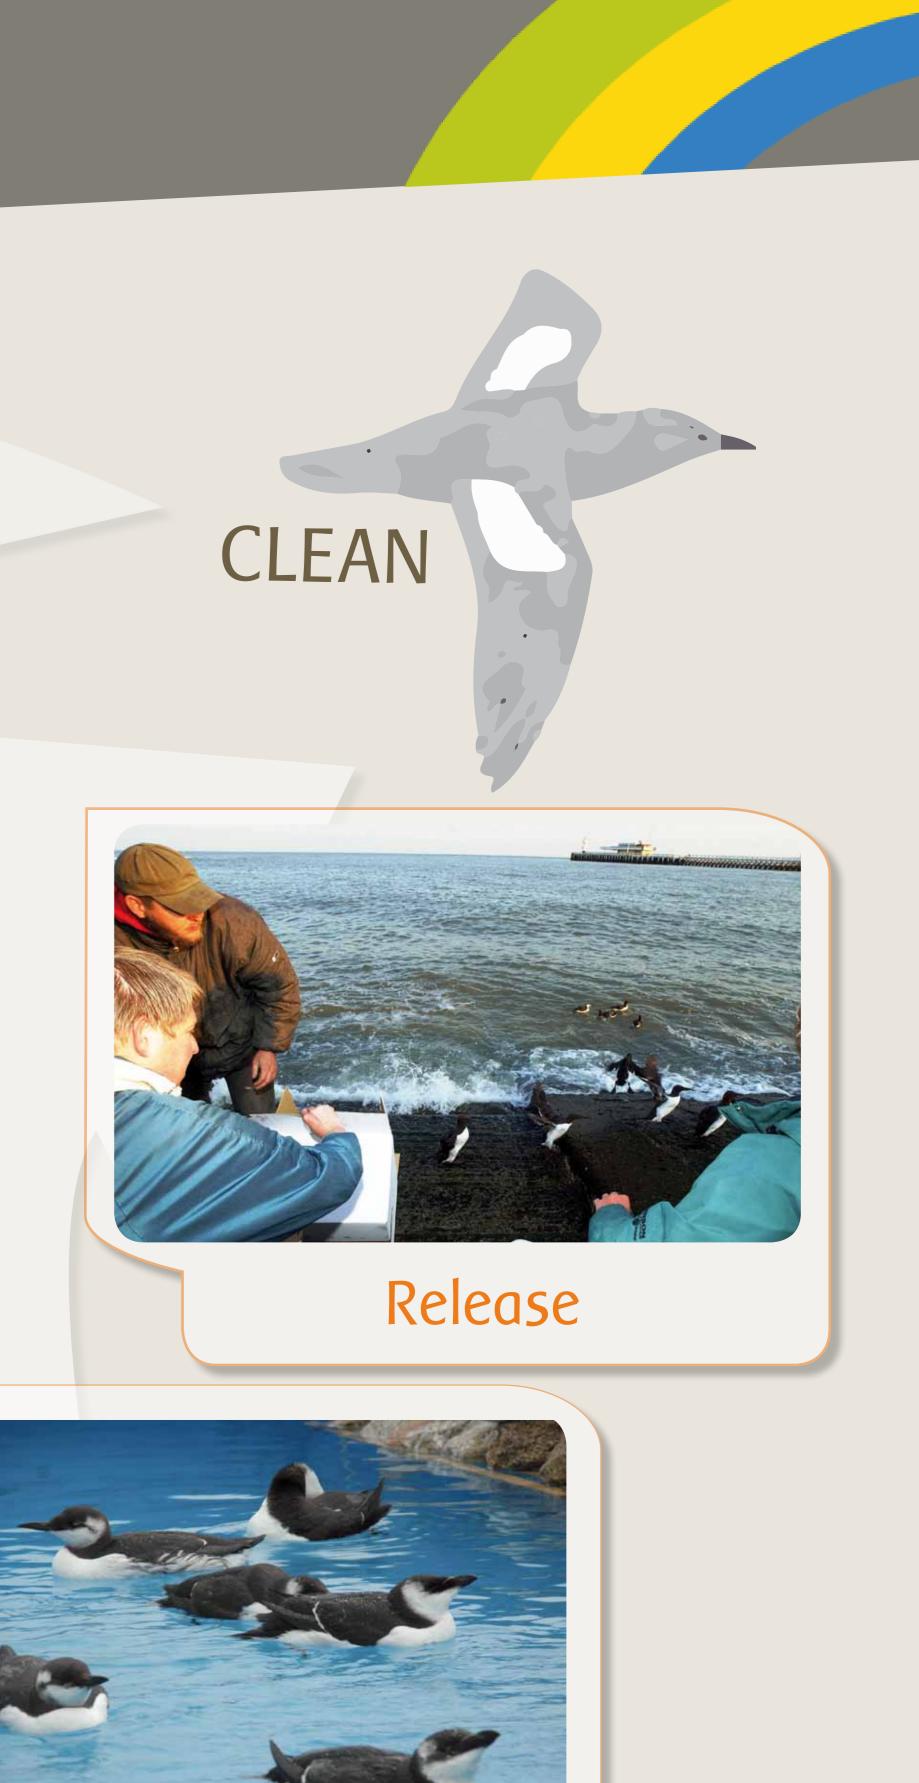

## **OVERVIEW**

In an oiled wildlife response animals are captured from an oiled environment and transported to a specialized facility where they receive appropriate care, are cleaned and rehabilitated. From there they can be released into a clean environment. If done well, animals will regain their chances for long term survival.