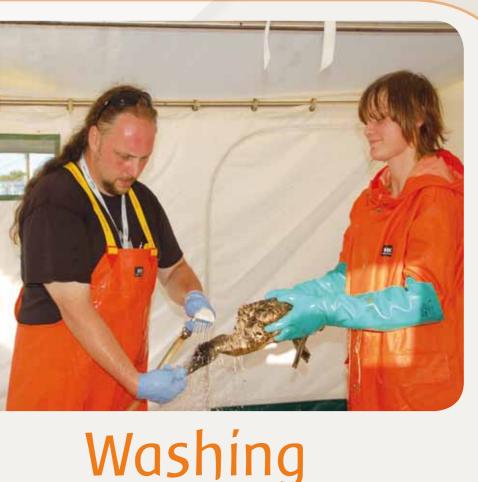

ed Shoreline cleanup and Oiled Wildlife interventions



## **OVERVIEW**

In an oiled wildlife response animals are captured from an oiled environment and transported to a specialized facility where they receive appropriate care, are cleaned and rehabilitated. From there they can be released into a clean environment. If done well, animals will regain their chances for long term survival.

## OILED WILDLIFE RESPONSE



REMIPEC POSOW is a project co-financed by the EU under the Civil Protection Financial Instrument developed in cooperation with ISPRA, Cedre, Sea Alarm and CPMR and coordinated by REMPEC a regional Centre of the Barcelona Convention

ISPRA Istituto Superiore per la Protezio e la Ricerca Ambientale

\* \* \* \* \*\*

# Washing, post-wash care Pre-wash care







### On pools