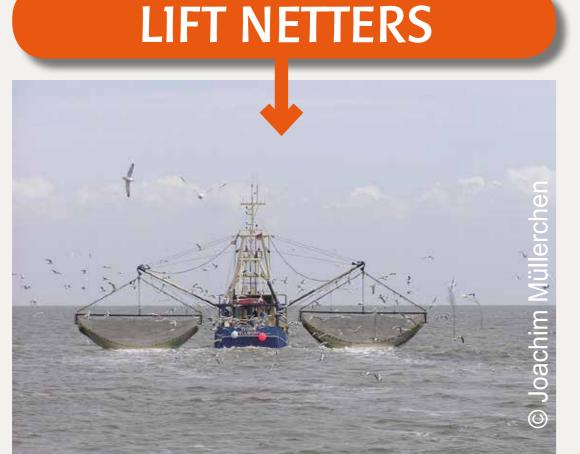

## SMALL FISHING VESSELS

|                              |              | SURVEYING<br>SAMPLING | DYNAMIC<br>RECOVERY | STATIC<br>RECOVERY | MANUAL<br>RECOVERY | MECHANICAL<br>RECOVERY | PROTECTION<br>OF THE<br>SHORELINE | WASTE<br>STORAGE<br>AND<br>TRANSPORT | LOGISTICAL<br>SUPPORT | WILDLIFE<br>SURVEY<br>AND<br>RESCUE |
|------------------------------|--------------|-----------------------|---------------------|--------------------|--------------------|------------------------|-----------------------------------|--------------------------------------|-----------------------|-------------------------------------|
| TYPE OF<br>FISHING<br>VESSEL | TRAWLERS     |                       |                     |                    | (2)                |                        |                                   |                                      | (2)                   |                                     |
|                              | SEINERS      |                       |                     |                    |                    |                        |                                   |                                      |                       |                                     |
|                              | DREDGERS     |                       |                     |                    |                    |                        |                                   |                                      |                       |                                     |
|                              | GILLNETTERS  |                       |                     |                    |                    |                        |                                   |                                      |                       |                                     |
|                              | LIFT NETTERS |                       | (=)                 |                    |                    |                        |                                   |                                      |                       |                                     |
|                              | TRAP SETTERS |                       |                     |                    |                    |                        |                                   |                                      |                       |                                     |
|                              | HANDLINERS   |                       |                     |                    |                    |                        |                                   |                                      |                       |                                     |

U Vessel ideal for the purpose U Vessel suitable for the purpose 🕒 Vessel not recommended for the purpose

The administrations in charge of maritime or fishing affairs professional use, listing the precise characteristics of each ciations, keep up-to-date inventories of vessels declared for when trying to identify means to respond to a pollution event.