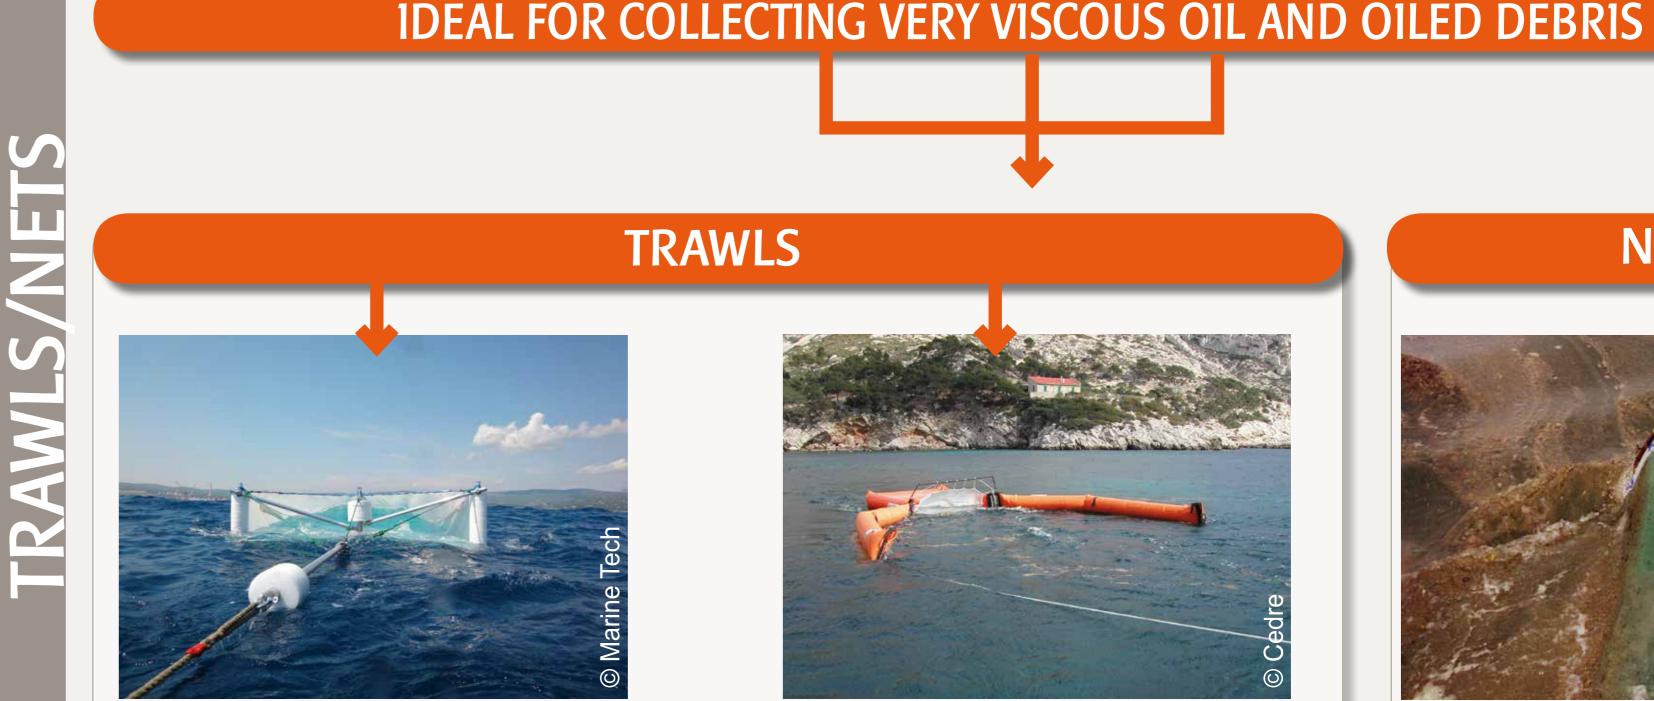

## MAIN RESPONSE TOOLS

Many varied tools used by fishermen can prove to be very efficient in response actions, whether they are manual or mechanical, specific to the daily activities of professionals or adapted to spill response operations.