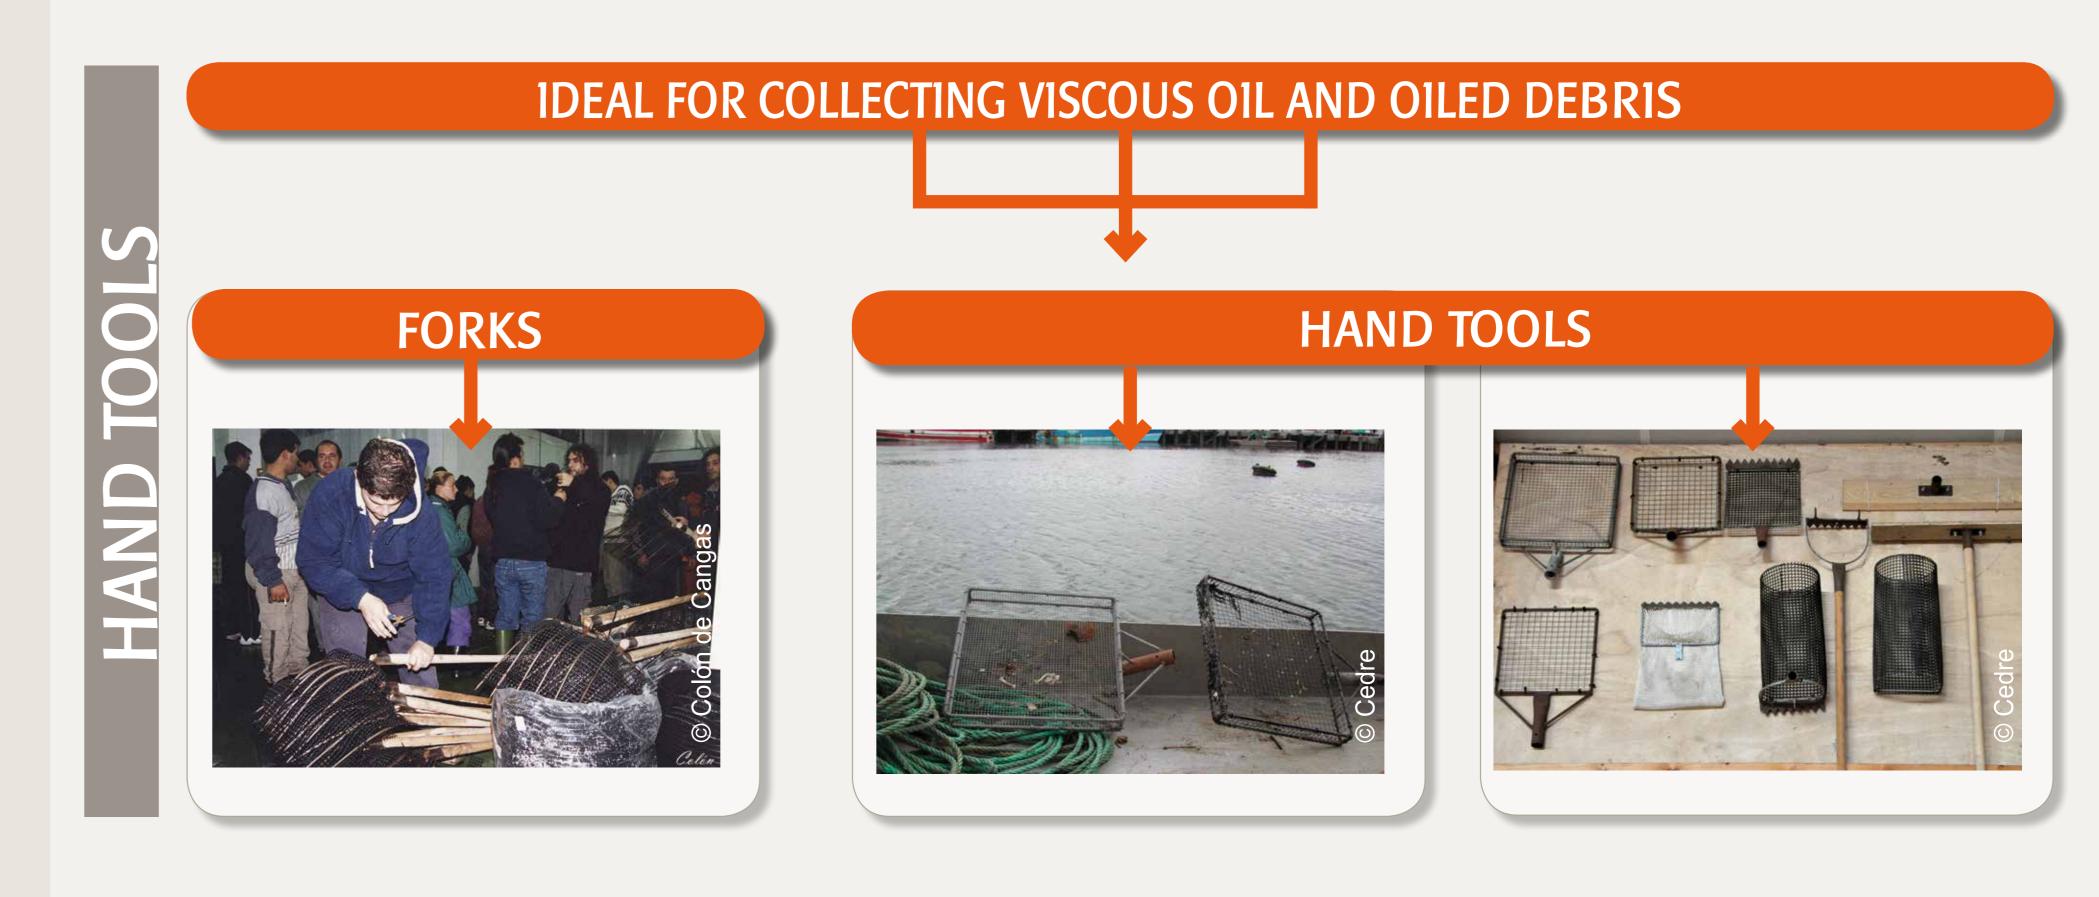

## MAIN RESPONSE TOOLS

Many varied tools used by fishermen can prove to be very efficient in response actions, whether they are manual or mechanical, specific to the daily activities of professionals or adapted to spill response operations.