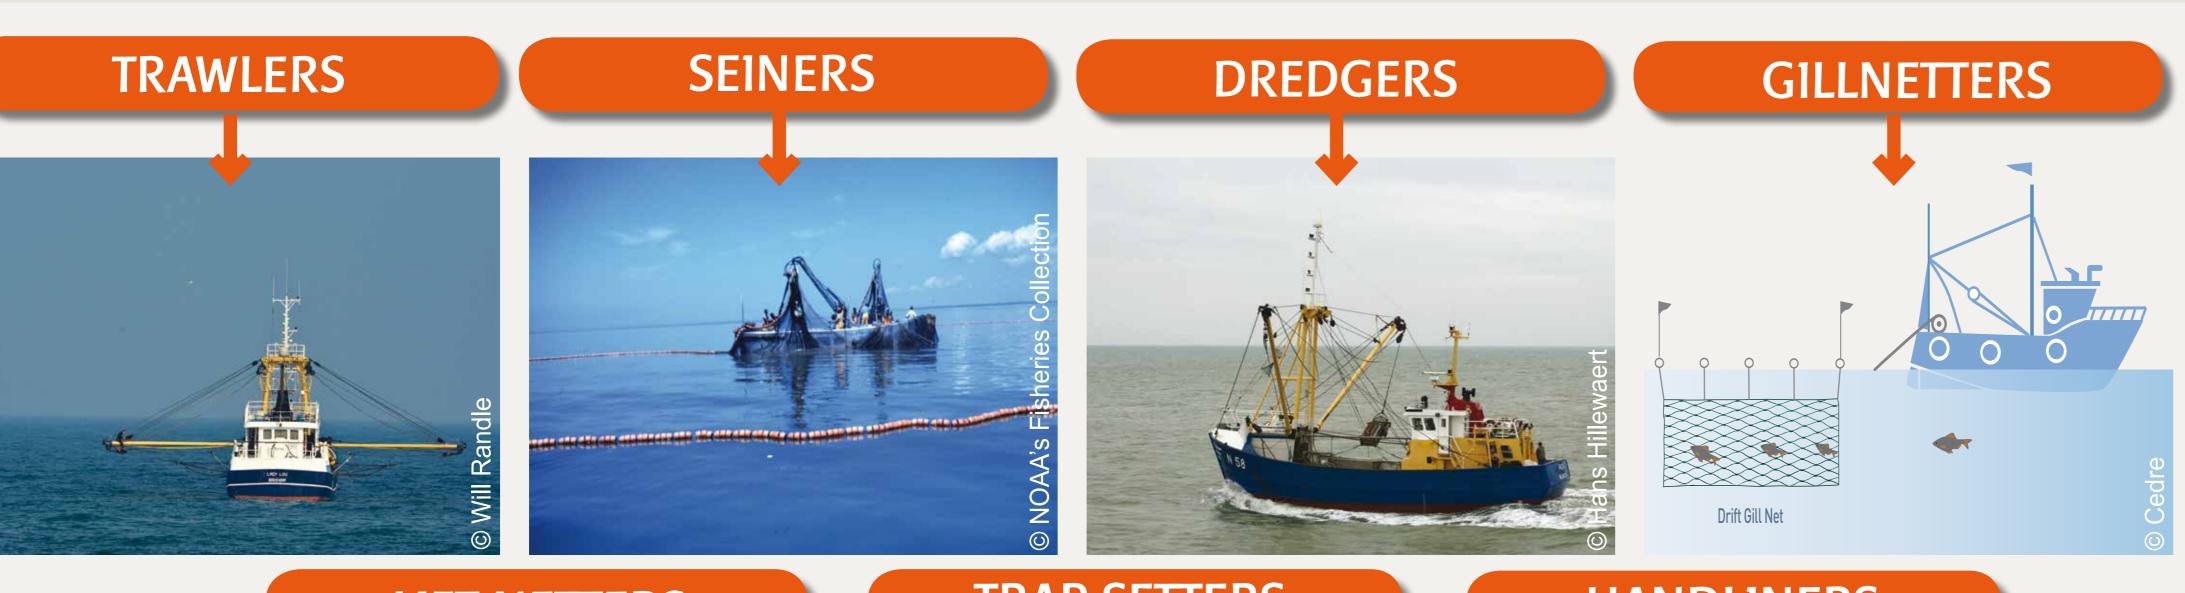

## SMALL FISHING VESSELS

|                              |              | SURVEYING<br>SAMPLING | DYNAMIC<br>RECOVERY | STATIC<br>RECOVERY | MANUAL<br>RECOVERY | MECHANICAL<br>RECOVERY | PROTECTION<br>OF THE<br>SHORELINE | WASTE<br>STORAGE<br>AND<br>TRANSPORT | LOGISTICAL<br>SUPPORT | WILDLIFE<br>SURVEY<br>AND<br>RESCUE |
|------------------------------|--------------|-----------------------|---------------------|--------------------|--------------------|------------------------|-----------------------------------|--------------------------------------|-----------------------|-------------------------------------|
| TYPE OF<br>FISHING<br>VESSEL | TRAWLERS     |                       |                     |                    | (2)                |                        |                                   |                                      | (2)                   |                                     |
|                              | SEINERS      |                       |                     |                    |                    |                        |                                   |                                      |                       |                                     |
|                              | DREDGERS     |                       |                     |                    |                    |                        |                                   |                                      |                       |                                     |
|                              | GILLNETTERS  |                       |                     |                    |                    |                        |                                   |                                      |                       |                                     |
|                              | LIFT NETTERS |                       | (=)                 |                    |                    |                        |                                   |                                      |                       |                                     |
|                              | TRAP SETTERS |                       |                     |                    |                    |                        |                                   |                                      |                       |                                     |
|                              | HANDLINERS   |                       |                     |                    |                    |                        |                                   |                                      |                       |                                     |

U Vessel ideal for the purpose U Vessel suitable for the purpose 🕒 Vessel not recommended for the purpose

The administrations in charge of maritime or fishing affairs professional use, listing the precise characteristics of each ciations, keep up-to-date inventories of vessels declared for when trying to identify means to respond to a pollution event.