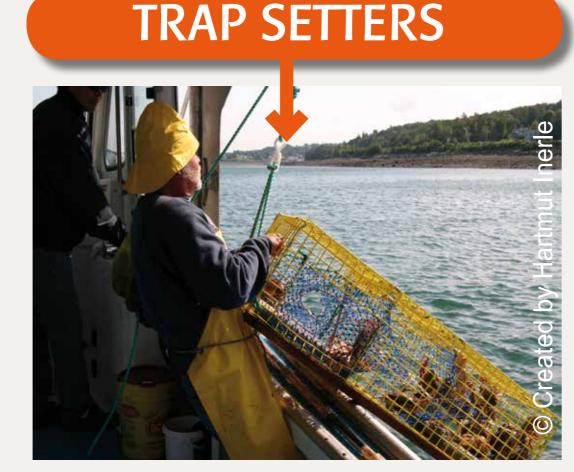

## SMALL FISHING VESSELS

|                              |              | SURVEYING<br>SAMPLING | DYNAMIC<br>RECOVERY | STATIC<br>RECOVERY | MANUAL<br>RECOVERY | MECHANICAL<br>RECOVERY | PROTECTION<br>OF THE<br>SHORELINE | WASTE<br>STORAGE<br>AND<br>TRANSPORT | LOGISTICAL<br>SUPPORT | WILDLIFE<br>SURVEY<br>AND<br>RESCUE |
|------------------------------|--------------|-----------------------|---------------------|--------------------|--------------------|------------------------|-----------------------------------|--------------------------------------|-----------------------|-------------------------------------|
| TYPE OF<br>FISHING<br>VESSEL | TRAWLERS     |                       |                     |                    | (2)                |                        |                                   |                                      | (2)                   |                                     |
|                              | SEINERS      |                       |                     |                    |                    |                        |                                   |                                      |                       |                                     |
|                              | DREDGERS     |                       |                     |                    |                    |                        |                                   |                                      |                       |                                     |
|                              | GILLNETTERS  |                       |                     |                    |                    |                        |                                   |                                      |                       |                                     |
|                              | LIFT NETTERS |                       | (=)                 |                    |                    |                        |                                   |                                      |                       |                                     |
|                              | TRAP SETTERS |                       |                     |                    |                    |                        |                                   |                                      |                       |                                     |
|                              | HANDLINERS   |                       |                     |                    |                    |                        |                                   |                                      |                       |                                     |

U Vessel ideal for the purpose U Vessel suitable for the purpose 🕒 Vessel not recommended for the purpose

The administrations in charge of maritime or fishing affairs professional use, listing the precise characteristics of each ciations, keep up-to-date inventories of vessels declared for when trying to identify means to respond to a pollution event.