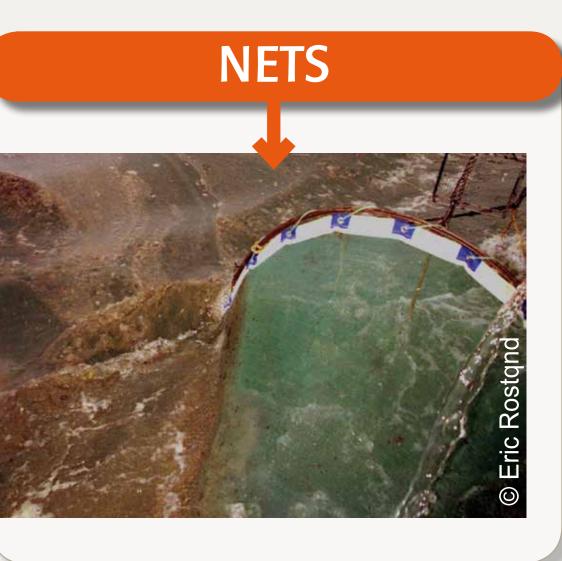

## MAIN RESPONSE TOOLS

Many varied tools used by fishermen can prove to be very efficient in response actions, whether they are manual or mechanical, specific to the daily activities of professionals or adapted to spill response operations.